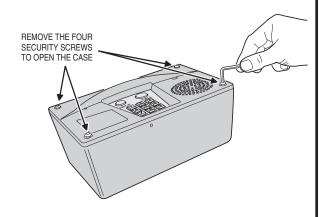

a can be installed inside the RE-2 Residential Telephone Entry System. The camera provides a video signal for viewing the area in front of the entry system.

The camera is continuously powered by the RE-2. The camera focus has been factory adjusted to a range of three to four feet.

The **CAMERA** connector is used to connect the camera to the RE-2. The 4-conductor cable routes power to, and video from the camera.

The **VIDEO OUT** connector is the camera output for connection to a video cable with a Type "BNC" connector. Up to 400 feet of 75-ohm RG-59 video cable can be used. Longer cable runs may require the use of a video amplifier.

NOTE: If camera is being installed on an existing installation, system power should be off prior to installing the camera.

## 1. REMOVE THE COVER PLATE



#### 2. PREPARE TO MOUNT THE CAMERA



#### 3. REMOVE THE LENS CAP



#### 4. INSTALL THE CAMERA



## 5. CONNECT THE CAMERA AND VIDEO CABLE



# 6. TEST CAMERA

APPLY POWER TO THE ACCESS SYSTEM THEN VIEW THE VIDEO MONITOR TO TEST THE VIDEO OUTPUT FROM THE CAMERA

THE CAMERA'S BRACKET



# LINEAR LIMITED WARRANTY

This Linear product is warranted against defects in material and workmanship for twenty four (24) months. The Warranty Expiration Date is labeled on the product. This warranty extends only to wholesale customers who buy direct from Linear or through Linear's normal distribution channels. Linear does not warrant this product to consumers. Consumers should inquire from their selling dealer as to the nature of the dealer's warranty, if any. There are no obligations or liabilities